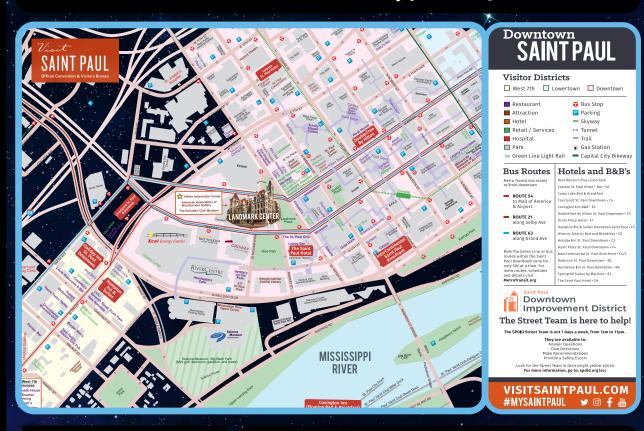

## LODGING

#### **Courtyard by Marriott**

(across the street from RiverCentre, no skyway/tunnel access, parking is provided by valet only for \$35 per day)
150 Smith Avenue North, St. Paul, MN 55102
Rate: \$195 Single or Double
Reservation Number: 651.204.4050
Reservation Link: https://bit.ly/3G3eNEt

# Hampton Inn Cuit is

the ree on .....verCentre, no yw 'tun. .....ess, parking is provided vo conly for \$31 per day) west 7th Street, St. Paul, MN 55102 Rate: \$169 Single or Double Reservation Number: 651.224.7400 Reservation Link: https://bit.ly/46kN24W

## Holiday Inn St. Pau Dov. tow

(across the start of the lack of the lack

Will 7th Street, St. Paul, MN 55102 R ... 5194 Single or Double Reservation Number: 651.225.1515 Reservation Link: https://bit.ly/47t3wcA

## Residence Inn by arrott

(six blocks from St. Ct. re, 1) sky -3/
tunnel occess intel 11 dilable with
as not officend ing is provided by valet
on or per day)
20 and Avenue, St. Paul, MN 55102
...de: \$174 Single or Double
Reservation Number: 651.222.1000
Reservation Link: https://bit.ly/3MNgQAB

#### The Saint Paul Hotel