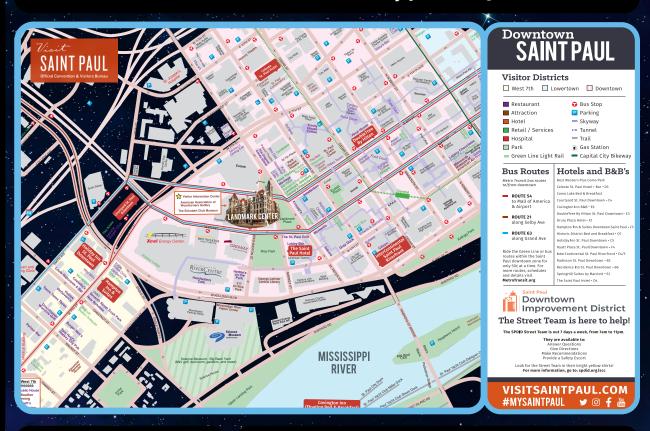

## LODGING

#### **Courtyard by Marriott**

(across the street from RiverCentre, no skyway/tunnel access, parking is provided by valet only for \$35 per day) 150 Smith Avenue North, St. Paul, MN 55102 Rate: \$195 Single or Double Reservation Number: 651.204.4050 Reservation Link: https://bit.ly/3G3eNEt

### Hampton Inn & Suites Downtown St. Paul

(across the street from RiverCentre, no skyway/tunnel access, parking is provided by valet only for \$31 per day) 200 West 7th Street, St. Paul, MN 55102 Rate: \$169 Single or Double Reservation Number: 651.224.7400 Reservation Link: https://bit.ly/46kN24W

#### **Holiday Inn St. Paul Downtown**

(across the street from RiverCentre, no skyway/tunnel access, self-park in ramp attached to hotel) 175 West 7th Street, St. Paul, MN 55102 Rate: \$194 Single or Double Reservation Number: 651.225.1515 Reservation Link: https://bit.ly/47t3wcA

#### **Residence Inn by Marriott**

(six blocks from RiverCentre, no skyway/ tunnel access, hotel shuttle available with advanced notice, parking is provided by valet only for \$25 per day) 200 Grand Avenue, St. Paul, MN 55102 Rate: \$174 Single or Double Reservation Number: 651.222.1000 Reservation Link: https://bit.ly/3MNgQAB

#### The Saint Paul Hotel

(connected via skyway/tunnel, parking is provided by valet only for \$40 per day) 350 Market Street, St. Paul, MN 55102 Rate: \$198 Single or Double Reservation Number: 651.292.9292 Reservation Link: